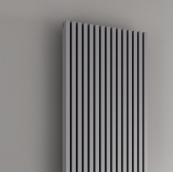

5 Years Guarantee

Material: Aluminium

The Albano Vertical Radiator, featuring a sophisticated timeless column design, is crafted from premium aluminum to deliver excellent heat output and energy efficiency. Available in a variety of sizes, it is designed to meet the needs of any space effortlessly. With its striking height of 1800mm and widths ranging from 190mm to 590mm, the Albano seamlessly blends versatility with modern style, making it an ideal choice for contemporary interiors.