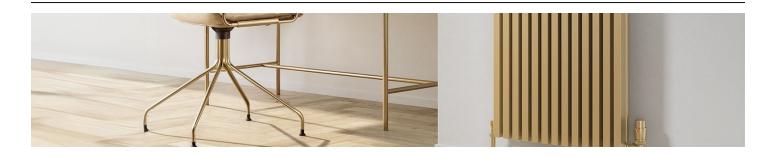

5 Years Guarantee

Material: Aluminium

The Albano Vertical Radiator, featuring a sophisticated timeless column design, is crafted from premium aluminum to deliver excellent heat output and energy efficiency. Available in a variety of sizes, it is designed to meet the needs of any space effortlessly. With its striking height of 1800mm and widths ranging from 190mm to 590mm, the Albano seamlessly blends versatility with modern style, making it an ideal choice for contemporary interiors.