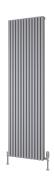

5 Years Guarantee



Material: Aluminium

The Albano Vertical Radiator, featuring a sophisticated timeless column design, is crafted from premium aluminum to deliver excellent heat output and energy efficiency. Available in a variety of sizes, it is designed to meet the needs of any space effortlessly. With its striking height of 1800mm and widths ranging from 190mm to 590mm, the Albano seamlessly blends versatility with modern style, making it an ideal choice for contemporary interiors.









www.reinadesign.co.uk page 3







## Available Sizes



## Available Colours



www.reinadesign.co.uk page 4







## Dimensions & Technical Data

| Height<br>(mm) | Width<br>(mm) | Pipe Centres<br>(mm) | Wall to Pipe Centres<br>(mm) | Wall Distance<br>(mm) | Dry<br>Weight | No.<br>Bars | Fuel<br>Type |
|----------------|---------------|----------------------|------------------------------|-----------------------|---------------|-------------|--------------|
| 1800           | 190           | 190                  | 50                           | 105                   | -             | 5           | С            |
| 1800           | 270           | 270                  | 50                           | 105                   | -             | 7           | С            |
| 1800