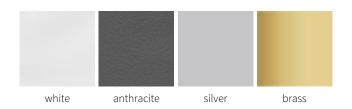

5 Years Guarantee



Material: Aluminium

The Albano Vertical Radiator, featuring a sophisticated timeless column design, is crafted from premium aluminum to deliver excellent heat output and energy efficiency. Available in a variety of sizes, it is designed to meet the needs of any space effortlessly. With its striking height of 1800mm and widths ranging from 190mm to 590mm, the Albano seamlessly blends versatility with modern style, making it an ideal choice for contemporary interiors.









www.reinadesign.co.uk page 3







## Available Sizes



## Available Colours



www.reinadesign.co.uk page 4







## Dimensions & Technical Data

| Height<br>(mm) | Width<br>(mm) | Pipe Centres<br>(mm) | Wall to Pipe Centres<br>(mm) | Wall Distance<br>(mm) | Dry<br>Weight | No.<b