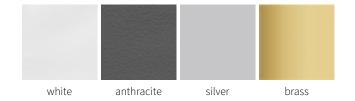

5 Years Guarantee



Material: Aluminium

The Albano Vertical Radiator, featuring a sophisticated timeless column design, is crafted from premium aluminum to deliver excellent heat output and energy efficiency. Available in a variety of sizes, it is designed to meet the needs of any space effortlessly. With its striking height of 1800mm and widths ranging from 190mm to 590mm, the Albano seamlessly blends versatility with modern style, making it an ideal choice for contemporary interiors.









www.reinadesign.co.uk page 3







## Available Sizes



## Available Colours



www.reinadesign.co.uk page 4







## Dimensions & Technical Data

| Height<br>(mm) | Width<br>(mm) | Pipe Centres<br>(mm) | Wall to Pipe Centres<br>(mm) | Wall Distance<br>(mm) | Dry<br>Weight | No.<br>Bars | Fuel<br>Type |
|----------------|---------------|----------------------|------------------------------|-----------------------|---------------|-------------|--------------|
| 1800           | 190           | 190                  | 50                           | 105                   | -             | 5           | С            |
| 1800           | 270           | 270                  | 50                           | 105                   | -             | 7           | С            |
| 1800           | 350           | 350                  | 50                           | 105