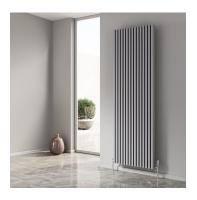

5 Years Guarantee

Material: Aluminium

The Albano Vertical Radiator, featuring a sophisticated timeless column design, is crafted from premium aluminum to deliver excellent heat output and energy efficiency. Available in a variety of sizes, it is designed to meet the needs of any space effortlessly. With its striking height of 1800mm and widths ranging from 190mm to 590mm, the Albano seamlessly blends versatility with modern style, making it an ideal choice for contemporary interiors.