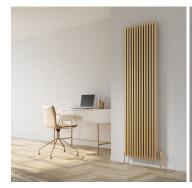

5 Years Guarantee

Material: Aluminium

The Albano Vertical Radiator, featuring a sophisticated timeless column design, is crafted from premium aluminum to deliver excellent heat output and energy efficiency. Available in a variety of sizes, it is designed to meet the needs of any space effortlessly. With its striking height of 1800mm and widths ranging from 190mm to 590mm, the Albano seamlessly blends versatility with modern style, making it an ideal choice for contemporary interiors.