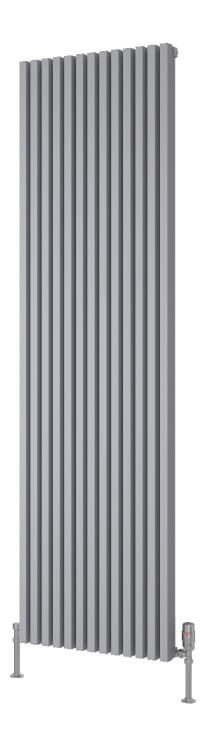

5 Years Guarantee



Material: Aluminium

The Albano Vertical Radiator, featuring a sophisticated timeless column design, is crafted from premium aluminum to deliver excellent heat output and energy efficiency. Available in a variety of sizes, it is designed to meet the needs of any space effortlessly. With its striking height of 1800mm and widths ranging from 190mm to 590mm, the Albano seamlessly blends versatility with modern style, making it an ideal choice for contemporary interiors.









www.reinadesign.co.uk page 3







## Available Sizes



## Available Colours



www.reinadesign.co.uk page 4







## Dimensions & Technical Data

| Height<br>(mm) | Width<br>(mm) | Pipe Centres<br>(mm) | Wall to Pipe Centres<br>(mm) | Wall Distance<br>(mm) | Dry<br>Weight | No.