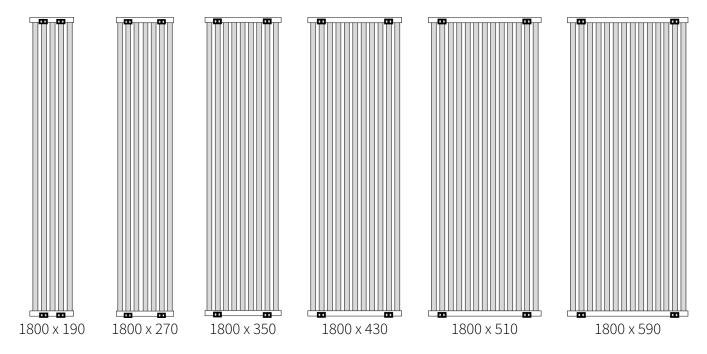

## Available Sizes

## Dimensions & Technical Data

| Height<br>(mm) | Width<br>(mm) | Pipe Centres<br>(mm) | Wall to Pipe Centres<br>(mm) | Wall Distance<br>(mm) | Dry<br>Weight | No.<br>Bars | Fuel<br>Type |
|----------------|---------------|----------------------|------------------------------|-----------------------|---------------|-------------|--------------|
| 1800           | 190           | 190                  | 50                           | 105                   | -             | 5           | С            |
| 1800           | 270           | 270                  | 50                           | 105                   | -             | 7           | С            |
| 1800           | 350           | 350                  | 50                           | 105                   | -             | 9           | С            |
| 1800           | 430           | 430                  | 50                           | 105                   | -             | 11          | С            |
| 1800           | 510           | 510                  | 50                           | 105                   | -             | 13          | С            |
| 1800           | 590           | 590                  | 50                           | 105                   | -             | 15          | С            |