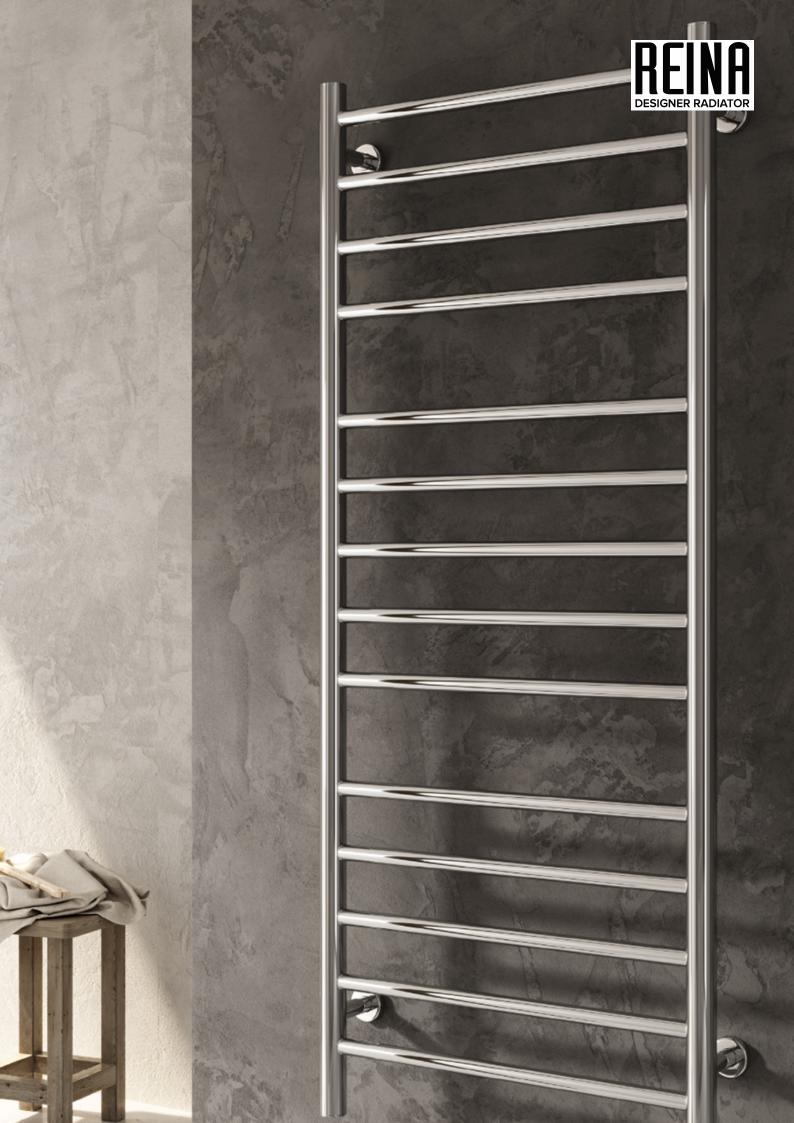

# ARNAGE Stainless Steel Towel Rail

2 Years Guarantee

Material: Stainless Steel

The Arnage Dry Electric Ladder Heated Towel Rail combines sleek design and functionality with concealed wiring, exceptional heat output, and versatile color options. Crafted from stainless steel, it features a convenient timer function with 2, 4, and 24-hour settings and places the controls and cables neatly at the bottom right.

#### 1200mm HEIGHT x 500mm WIDTH