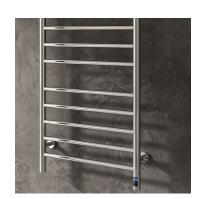

# ARNAGE Stainless Steel Towel Rail







2 Years Guarantee



Material: Stainless Steel

The Arnage Dry Electric Ladder Heated Towel Rail combines sleek design and functionality with concealed wiring, exceptional heat output, and versatile color options. Crafted from stainless steel, it features a convenient timer function with 2, 4, and 24-hour settings and places the controls and cables neatly at the bottom right.











#### Available Sizes



### Available Colours







#### Dimensions & Technical Data

| Height (mm) | Width (mm) | Wall Distance (mm) | Dry Weight | No. Bars | Fuel Type |   |
|-------------|------------|--------------------|------------|----------|-----------|---|
| 800         | 500        | 116                | -          | 10       | Е         | ĺ |
| 1200        | 500        | 116                | -          | 14       | Е         |   |

C: Central Heating / E: Electric / D: Dual Fuel





800mm HEIGHT x 500mm WIDTH







#### 1200mm HEIGHT x 500mm WIDTH







## Electric Heat Outputs

| Model/SKU   | Height (mm) | Width (mm) | Colour                     | Watts |
|-------------|-------------|------------|----------------------------|-------|
| DE-ARG0805B | 800         | 500