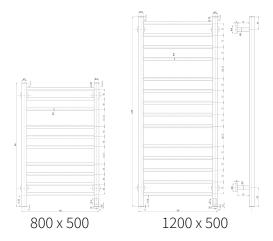

#### Available Sizes

#### Dimensions & Technical Data

| Height (mm) | Width (mm) | Wall Distance (mm) | Dry Weight | No. Bars | Fuel Type |   |
|-------------|------------|--------------------|------------|----------|-----------|---|
| 800         | 500        | 116                | -          | 10       | Е         | ĺ |
| 1200        | 500        | 116                | -          | 14       | Е         |   |