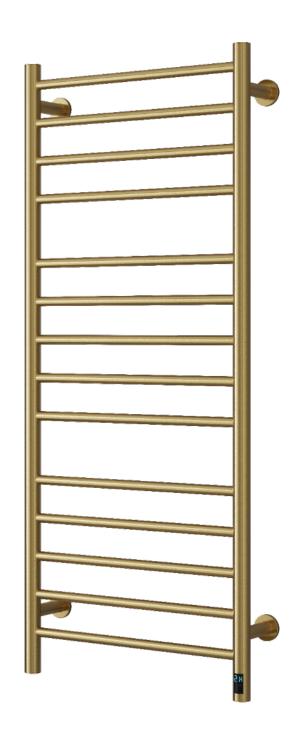

# ARNAGE Stainless Steel Towel Rail

2 Years Guarantee

Material: Stainless Steel

The Arnage Dry Electric Ladder Heated Towel Rail combines sleek design and functionality with concealed wiring, exceptional heat output, and versatile color options. Crafted from stainless steel, it features a convenient timer function with 2, 4, and 24-hour settings and places the controls and cables neatly at the bottom right.

#### 1200mm HEIGHT x 500mm WIDTH