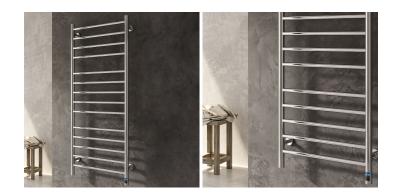

# ARNAGE Stainless Steel Towel Rail

2 Years Guarantee

Material: Stainless Steel

The Arnage Dry Electric Ladder Heated Towel Rail combines sleek design and functionality with concealed wiring, exceptional heat output, and versatile color options. Crafted from stainless steel, it features a convenient timer function with 2, 4, and 24-hour settings and places the controls and cables neatly at the bottom right.

### Available Colours