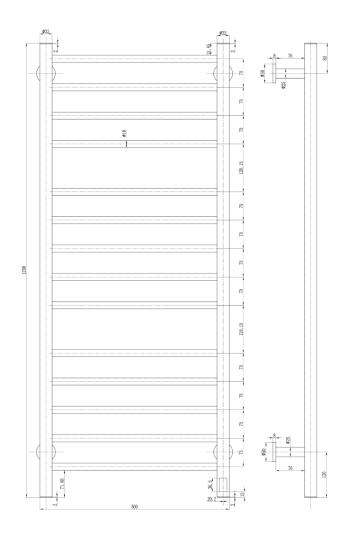

exceptional heat output, and versatile color options. Crafted from stainless steel, it features a convenient timer function with 2, 4, and 24-hour settings and places the controls and cables neatly at the bottom right.











#### Available Sizes



### Available Colours







#### Dimensions & Technical Data

| Height (mm) | Width (mm) | Wall Distance (mm) | Dry Weight | No. Bars | Fuel Type |   |
|-------------|------------|--------------------|------------|----------|-----------|---|
| 800         | 500        | 116                | -          | 10       | Е         | ĺ |
| 1200        | 500        | 116                | -          | 14       | Е         |   |

C: Central Heating / E: Electric / D: Dual Fuel





800mm HEIGHT x 500mm WIDTH







#### 1200mm HEIGHT x 500mm WIDTH







## Electric Heat Outputs

| Model/SKU   | Height (mm) | Width (mm) | Colour                     | Watts |
|-------------|-------------|------------|----------------------------|-------|
| DE-ARG0805B | 800         | 500        | Brushed Brass              | 105W  |
| DE-ARG0805G | 800         | 500        | ● Brushed Gun Metal        | 105W  |
| DE-ARG0805K | 800         | 500        | ● Matt Black               | 125W  |
| DE-ARG0805  | 800         | 500        | → Polished Stainless Steel | 105W  |
| DE-ARG1205B | 1200        | 500        | Brushed Brass              | 145W  |
| DE-ARG1205G | 1200        | 500        | ● Brushed Gun Metal        | 145W  |
| DE-ARG1205K | 1200        | 500        | ● Matt Black               | 165W  |
| DE-ARG1205  | 1200        | 500        | → Pol