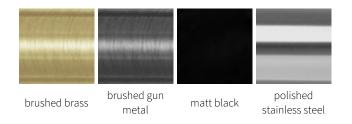

# ARNAGE Stainless Steel Towel Rail







2 Years Guarantee



Material: Stainless Steel

The Arnage Dry Electric Ladder Heated Towel Rail combines sleek design and functionality with concealed wiring, exceptional heat output, and versatile color options. Crafted from stainless steel, it features a convenient timer function with 2, 4, and 24-hour settings and places the controls and cables neatly at the bottom right.











#### Available Sizes



### Available Colours







#### Dimensions & Technical Data

| Height (mm) | Width (mm) | Wall Distance (mm) | Dry Weight | No. Bars | Fuel Type |   |
|-------------|------------|--------------------|------------|----------|-----------|---|
| 800         | 500        | 116                | -          | 10       | Е         | ĺ |
| 1200        | 500        | 116                | -          | 14       | Е         |   |

C: Central Heating / E: Electric / D: Dual Fuel





800mm HEIGHT x 500mm WIDTH







#### 1200mm HEIGHT x 500mm WIDTH







## Electric Heat Outputs

| Model/SKU   | Height (mm) | Width (mm) | Colour                     | Watts |
|-------------|-------------|------------|----------------------------|-------|
| DE-ARG0805B | 800         | 500        | Brushed Brass              | 105W  |
| DE-A