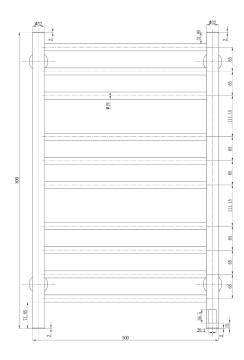

and functionality with concealed wiring, exceptional heat output, and versatile color options. Crafted from stainless steel, it features a convenient timer function with 2, 4, and 24-hour settings and places the controls and cables neatly at the bottom right.











#### Available Sizes



### Available Colours







#### Dimensions & Technical Data

| Height (mm) | Width (mm) | Wall Distance (mm) | Dry Weight | No. Bars | Fuel Type |   |
|-------------|------------|--------------------|------------|----------|-----------|---|
| 800         | 500        | 116                | -          | 10       | Е         | ĺ |
| 1200        | 500        | 116                | -          | 14       | Е         |   |

C: Central Heating / E: Electric / D: Dual Fuel





800mm HEIGHT x 500mm WIDTH







#### 1200mm HEIGHT x 500mm WIDTH







## Electric Heat Outputs

| Model/SKU   | Height (mm) | Width (mm) | Colour                     | Watts |
|-------------|-------------|------------|----------------------------|-------|
| DE-ARG0805B | 800         | 500        | Brushed Brass              | 105W  |
| DE-ARG0805G | 800         | 500        | ● Brushed Gun Metal        | 105W  |
| DE-ARG0805K | 800         | 500        | ● Matt Black               | 125W  |
| DE-ARG0805  | 800         | 500        | → Polished Stainless Steel | 105W  |
| DE-ARG1205B | 1200        | 500        | Brushed Brass              | 145W  |
| DE-ARG1205G | 1200        | 500        | ● Brushed Gun Metal        | 145W  |
| DE-ARG1205K | 1200        | 500        | ● Matt Black               | 165W  |
| DE-ARG