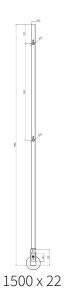

### Dimensions & Technical Data

| Height (mm) | Width (mm) | Wall Distance (mm) | Dry Weight | No. Bars | Fuel Type |
|-------------|------------|--------------------|------------|----------|-----------|
| 1500        | 22         | 110                | -          | 1        | Е         |

C: Central Heating / E: Electric / D: Dual Fuel

1500mm HEIGHT x 22mm WIDTH