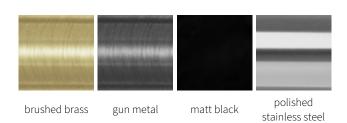

2 Years Guarantee



Material: Stainless Steel

The Ines Dry Electric Pole Towel Rail, expertly fashioned from top-grade stainless steel, showcases a chic, contemporary design in options of brushed brass, black, or polished finishes. Equipped with dry electric technology, it holds an IPX4 rating and features a handy timer with settings for 2, 4, and 24 hours, ensuring exceptional heat distribution and refined performance for any setting.









### Available Sizes



### Available Colours







### Dimensions & Technical Data

| Height (mm) | Width (mm) | Wall Distance (mm) | Dry Weight | No. Bars | Fuel Type |
|-------------|------------|--------------------|------------|----------|-----------|
| 1500        | 22         | 110                | -          | 1        | Е