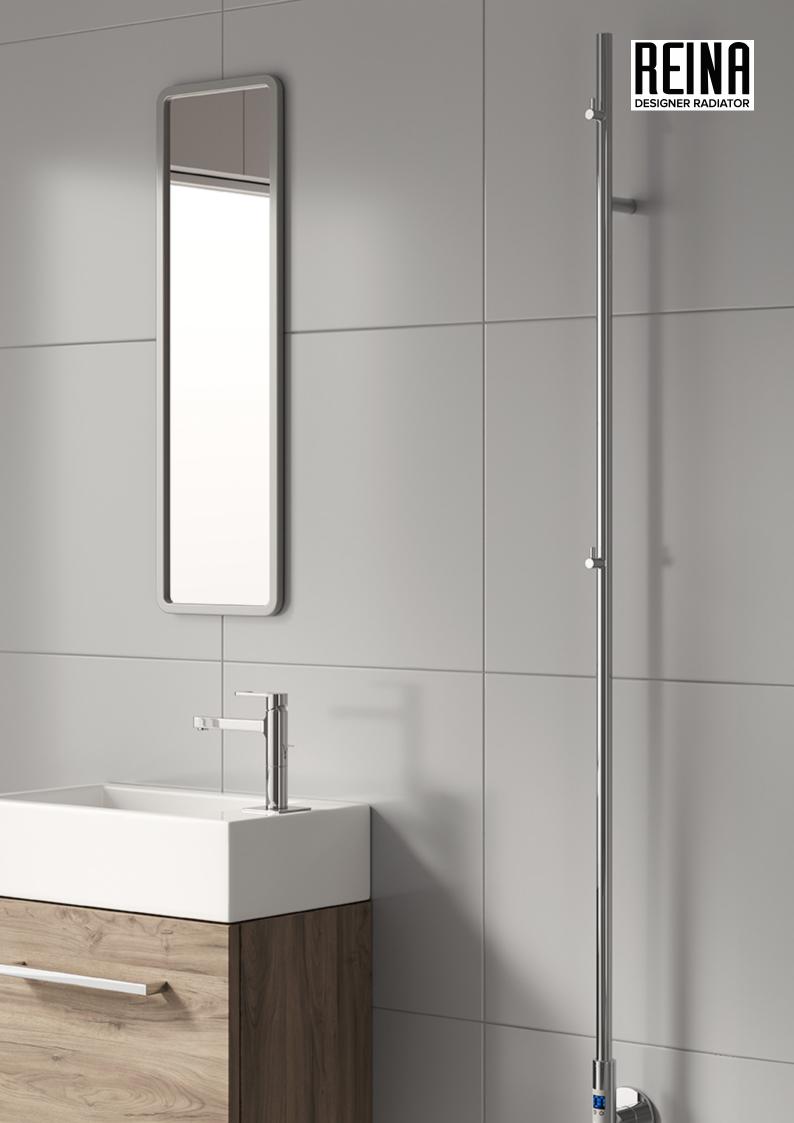

2 Years Guarantee

Material: Stainless Steel

The Ines Dry Electric Pole Towel Rail, expertly fashioned from top-grade stainless steel, showcases a chic, contemporary design in options of brushed brass, black, or polished finishes. Equipped with dry electric technology, it holds an IPX4 rating and features a handy timer with settings for 2, 4, and 24 hours, ensuring exceptional heat distribution and refined performance for any setting.