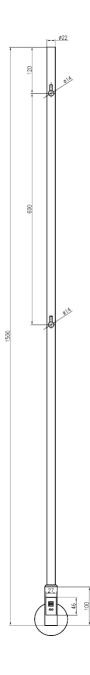

### Dimensions & Technical Data

| Height (mm) | Width (mm) | Wall Distance (mm) | Dry Weight | No. Bars | Fuel Type |
|-------------|------------|--------------------|------------|----------|-----------|
| 1500        | 22         | 110                | -          | 1        | Е         |

C: Central Heating / E: Electric / D: Dual Fuel

1500mm HEIGHT x 22mm WIDTH