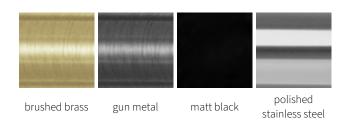

### Available Colours

### Electric Heat Outputs

|   | Model/SKU   | Height (mm) | Width (mm) | Colour                     | Watts |
|---|-------------|-------------|------------|----------------------------|-------|
| Ī | DE-INS1502S | 1500        | 22         | Brushed Brass              | 35W   |
|   | DE-INS1502G | 1500        | 22         | ● Gun Metal                | 35W   |
|   | DE-INS1502K | 1500        | 22         | ● Matt Black               | 40W   |
|   | DE-INS1502C | 1500        | 22         | ● Polished Stainless Steel | 35W   |