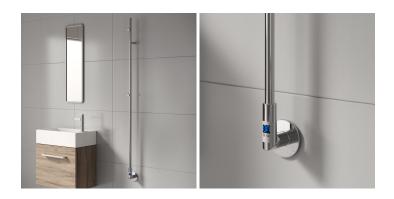

2 Years Guarantee

Material: Stainless Steel

The Ines Dry Electric Pole Towel Rail, expertly fashioned from top-grade stainless steel, showcases a chic, contemporary design in options of brushed brass, black, or polished finishes. Equipped with dry electric technology, it holds an IPX4 rating and features a handy timer with settings for 2, 4, and 24 hours, ensuring exceptional heat distribution and refined performance for any setting.