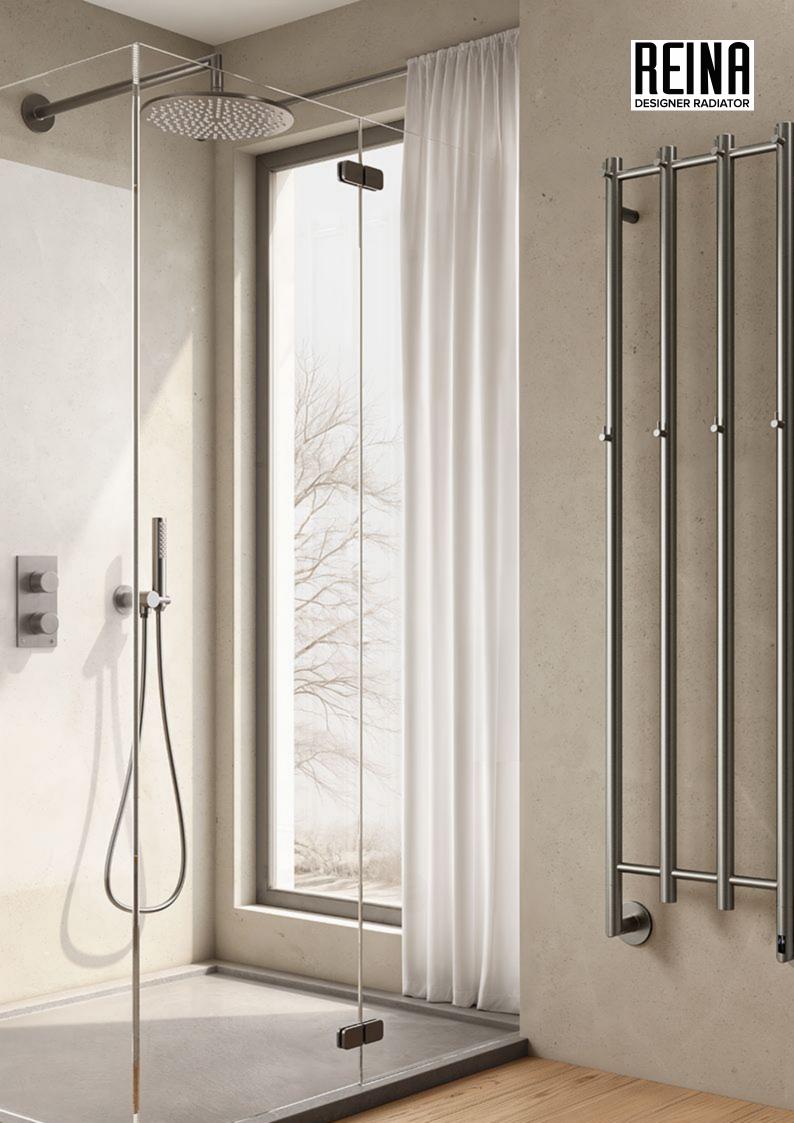

# **SOLARA** Stainless Steel Towel Radiator

2 Years Guarantee

Material: Stainless Steel

The Solara Electric Radiator is a stunning statement piece, featuring a unique vertical design that combines modern style with functionality. Its carefully crafted bars are perfect for hanging multiple towels, making it both practical and eye-catching. Made from premium stainless steel, the Solara delivers exceptional heat output and operates with simple on/off technology. Measuring 1500mm high and 400mm wide, it's perfectly sized to fit bathrooms or ensuites of all shapes and styles.