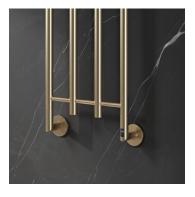

# **SOLARA** Stainless Steel Towel Radiator

2 Years Guarantee

Material: Stainless Steel

The Solara Electric Radiator is a stunning statement piece, featuring a unique vertical design that combines modern style with functionality. Its carefully crafted bars are perfect for hanging multiple towels, making it both practical and eye-catching. Made from premium stainless steel, the Solara delivers exceptional heat output and operates with simple on/off technology. Measuring 1500mm high and 400mm wide, it's perfectly sized to fit bathrooms or ensuites of all shapes and styles.