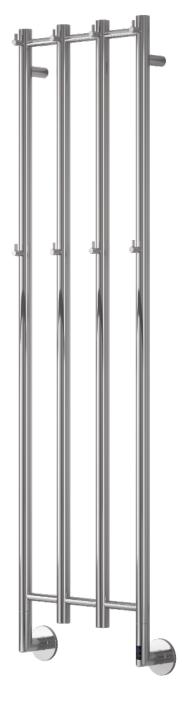

# **SOLARA** Stainless Steel Towel Radiator

2 Years Guarantee

Material: Stainless Steel

The Solara Electric Radiator is a stunning statement piece, featuring a unique vertical design that combines modern style with functionality. Its carefully crafted bars are perfect for hanging multiple towels, making it both practical and eye-catching. Made from premium stainless steel, the Solara delivers exceptional heat output and operates with simple on/off technology. Measuring 1500mm high and 400mm wide, it's perfectly sized to fit bathrooms or ensuites of all shapes and styles.

#### Dimensions & Technical Data

| Height (mm) | Width (mm) | Wall Distance (mm) | Dry Weight | No. Bars | Fuel Type |
|-------------|------------|--------------------|------------|----------|-----------|
| 1500        | 400        | 110                | -          | 4        | E         |

C: Central Heating / E: Electric / D: Dual Fuel

1500mm HEIGHT x 400mm WIDTH