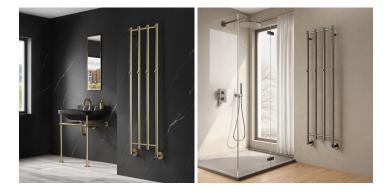

# **SOLARA** Stainless Steel Towel Radiator

2 Years Guarantee

Material: Stainless Steel

The Solara Electric Radiator is a stunning statement piece, featuring a unique vertical design that combines modern style with functionality. Its carefully crafted bars are perfect for hanging multiple towels, making it both practical and eye-catching. Made from premium stainless steel, the Solara delivers exceptional heat output and operates with simple on/off technology. Measuring 1500mm high and 400mm wide, it's perfectly sized to fit bathrooms or ensuites of all shapes and styles.