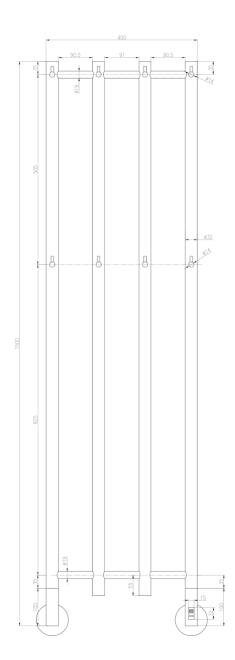

#### Dimensions & Technical Data

| Height (mm) | Width (mm) | Wall Distance (mm) | Dry Weight | No. Bars | Fuel Type |
|-------------|------------|--------------------|------------|----------|-----------|
| 1500        | 400        | 110                | -          | 4        | E         |

C: Central Heating / E: Electric / D: Dual Fuel

1500mm HEIGHT x 400mm WIDTH