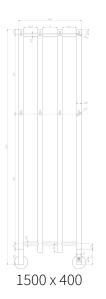

#### Dimensions & Technical Data

| Height (mm) | Width (mm) | Wall Distance (mm) | Dry Weight | No. Bars | Fuel Type |
|-------------|------------|--------------------|------------|----------|-----------|
| 1500        | 400        | 110                | -          | 4        | E         |

C: Central Heating / E: Electric / D: Dual Fuel

1500mm HEIGHT x 400mm WIDTH