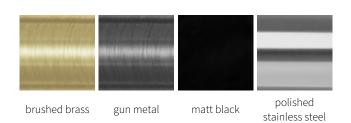

### Available Colours

stainless steel

### Electric Heat Outputs

| Model/SKU | Height (mm) | Width (mm) | Colour                         | Watts |
|-----------|-------------|------------|--------------------------------|-------|
| ESLRB     | 1500        | 400        | Brushed Brass                  | 130W  |
| ESLRG     | 1500        | 400        | ● Gun Metal                    | 130W  |
| ESLRK     | 1500        | 400        | <ul> <li>Matt Black</li> </ul> | 145W  |
| ESLRC     | 1500        | 400        | Polished Stainless Steel       | 130W  |