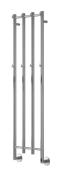

# **SOLARA** Stainless Steel Towel Radiator

2 Years Guarantee

Material: Stainless Steel

The Solara Electric Radiator is a stunning statement piece, featuring a unique vertical design that combines modern style with functionality. Its carefully crafted bars are perfect for hanging multiple towels, making it both practical and eye-catching. Made from premium stainless steel, the Solara delivers exceptional heat output and operates with simple on/off technology. Measuring 1500mm high and 400mm wide, it's perfectly sized to fit bathrooms or ensuites of all shapes and styles.