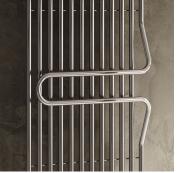

5 Years Guarantee

Material: Mild Steel

The Aletta Modern Designer Heated Towel Radiator boasts built-in towel holders and a contemporary look, constructed from robust steel to deliver outstanding warmth. Offered in anthracite, white, or chrome finishes, and supported by a 5-year warranty, the Aletta seamlessly blends elegance with dependability, making it an ideal enhancement for any bathroom space.

#### Available Colours