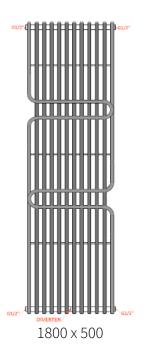

5 Years Guarantee

Material: Mild Steel

The Aletta Modern Designer Heated Towel Radiator boasts built-in towel holders and a contemporary look, constructed from robust steel to deliver outstanding warmth. Offered in anthracite, white, or chrome finishes, and supported by a 5-year warranty, the Aletta seamlessly blends elegance with dependability, making it an ideal enhancement for any bathroom space.

#### Dimensions & Technical Data

| Height | Width | Pipe Centres | Wall to Pipe Centres | Wall Distance | Dry    | No.  | Fuel |
|--------|-------|--------------|----------------------|---------------|--------|------|------|
| (mm)   | (mm)  | (mm)         | (mm)                 | (mm)          | Weight | Bars | Type |
| 1800   | 500   | 500          | 66-81                | 167-183       | -      | 12   | С    |

For pipe centre measurement including valves, add 90mm

C: Central Heating / E: Electric / D: Dual Fuel

1800mm HEIGHT x 500mm WIDTH