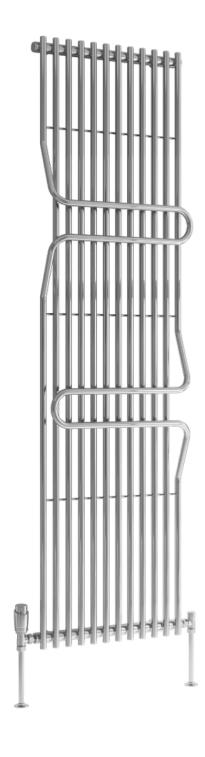

#### Available Sizes

#### Dimensions & Technical Data

| Height | Width | Pipe Centres | Wall to Pipe Centres | Wall Distance | Dry    | No.  | Fuel |
|--------|-------|--------------|----------------------|---------------|--------|------|------|
| (mm)   | (mm)  | (mm)         | (mm)                 | (mm)          | Weight | Bars | Type |
| 1800   | 500   | 500          | 66-81                | 167-183       | -      | 12   | С    |

For pipe centre measurement including valves, add 90mm

C: Central Heating / E: Electric / D: Dual Fuel

1800mm HEIGHT x 500mm WIDTH