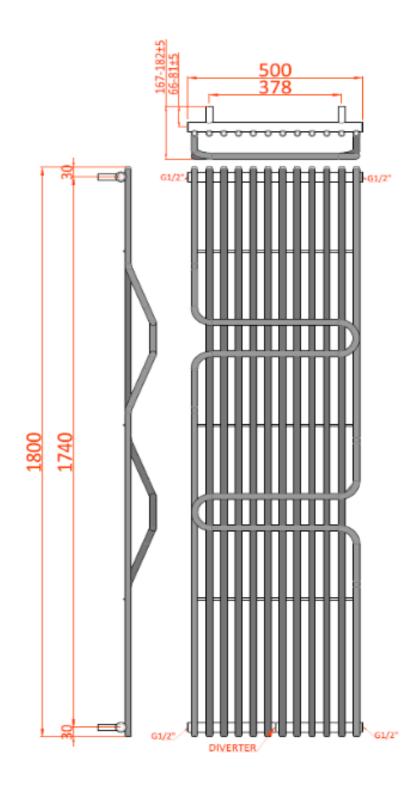

#### Dimensions & Technical Data

| Height | Width | Pipe Centres | Wall to Pipe Centres | Wall Distance | Dry    | No.  | Fuel |
|--------|-------|--------------|----------------------|---------------|--------|------|------|
| (mm)   | (mm)  | (mm)         | (mm)                 | (mm)          | Weight | Bars | Type |
| 1800   | 500   | 500          | 66-81                | 167-183       | -      | 12   | С    |

For pipe centre measurement including valves, add 90mm

C: Central Heating / E: Electric / D: Dual Fuel

1800mm HEIGHT x 500mm WIDTH