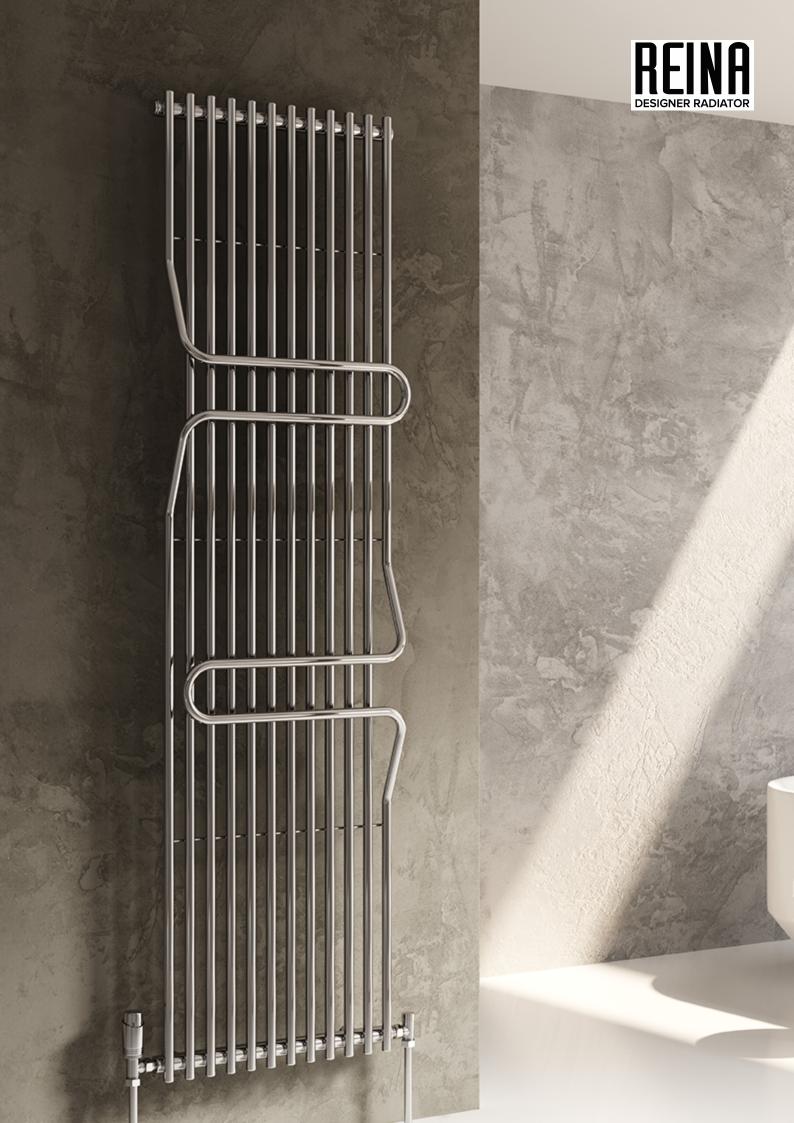

5 Years Guarantee

Material: Mild Steel

The Aletta Modern Designer Heated Towel Radiator boasts built-in towel holders and a contemporary look, constructed from robust steel to deliver outstanding warmth. Offered in anthracite, white, or chrome finishes, and supported by a 5-year warranty, the Aletta seamlessly blends elegance with dependability, making it an ideal enhancement for any bathroom space.