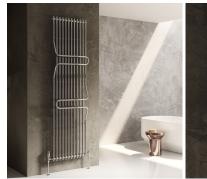

5 Years Guarantee

Material: Mild Steel

The Aletta Modern Designer Heated Towel Radiator boasts built-in towel holders and a contemporary look, constructed from robust steel to deliver outstanding warmth. Offered in anthracite, white, or chrome finishes, and supported by a 5-year warranty, the Aletta seamlessly blends elegance with dependability, making it an ideal enhancement for any bathroom space.