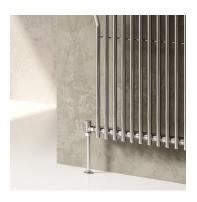

5 Years Guarantee

Material: Mild Steel

The Aletta Modern Designer Heated Towel Radiator boasts built-in towel holders and a contemporary look, constructed from robust steel to deliver outstanding warmth. Offered in anthracite, white, or chrome finishes, and supported by a 5-year warranty, the Aletta seamlessly blends elegance with dependability, making it an ideal enhancement for any bathroom space.

#### Dimensions & Technical Data

| Height | Width | Pipe Centres | Wall to Pipe Centres | Wall Distance | Dry    | No.  | Fuel |
|--------|-------|--------------|----------------------|---------------|--------|------|------|
| (mm)   | (mm)  | (mm)         | (mm)                 | (mm)          | Weight | Bars | Type |
| 1800   | 500   | 500          | 66-81                | 167-183       | -      | 12   | С    |