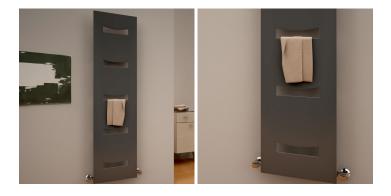

anthracite

white

Material: Mild Steel

The Ancora Vertical Flat Panel Radiator combines modern elegance with powerful performance. Its sleek single-panel design, available in anthracite or white, adds a contemporary touch to any space. Crafted from durable steel, it delivers excellent heat output while featuring integral slots for towel hanging - perfect for both warmth and practicality. Backed by a 5-year guarantee, it's a stylish and reliable heating solution.