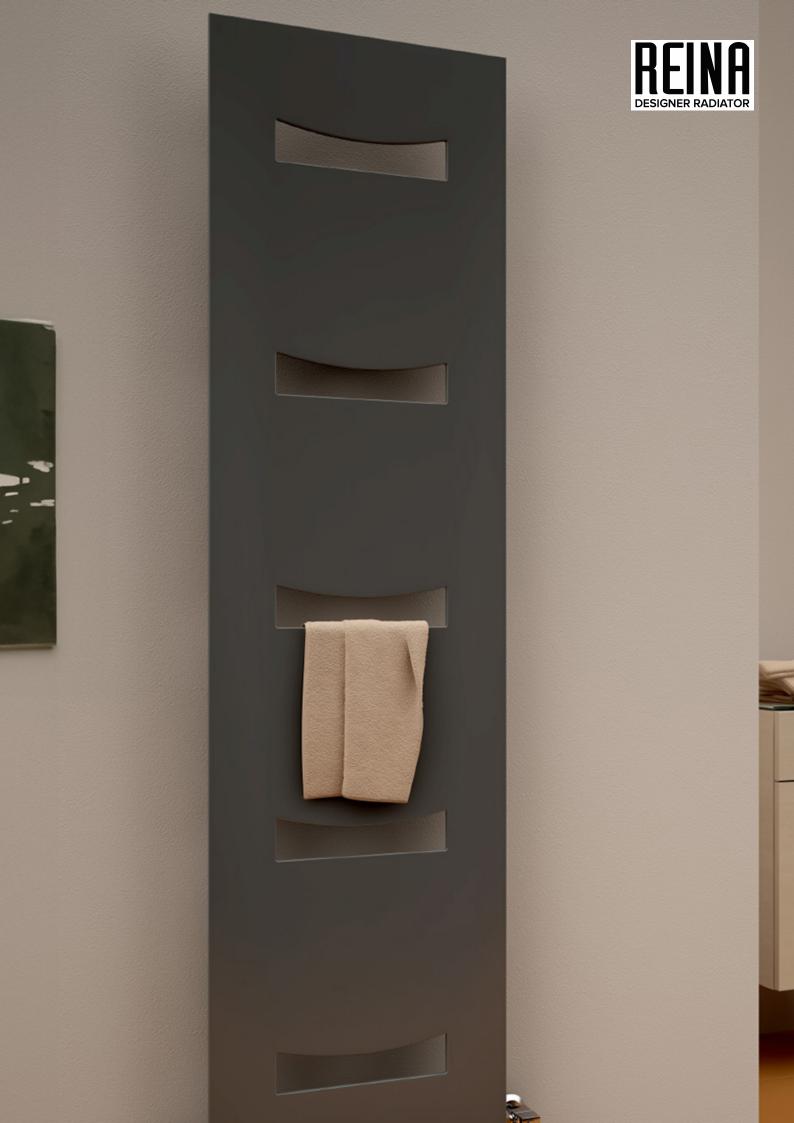

anthracite

white

Material: Mild Steel

The Ancora Vertical Flat Panel Radiator combines modern elegance with powerful performance. Its sleek single-panel design, available in anthracite or white, adds a contemporary touch to any space. Crafted from durable steel, it delivers excellent heat output while featuring integral slots for towel hanging - perfect for both warmth and practicality. Backed by a 5-year guarantee, it's a stylish and reliable heating solution.