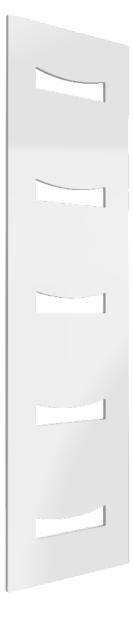

anthracite

white

Material: Mild Steel

The Ancora Vertical Flat Panel Radiator combines modern elegance with powerful performance. Its sleek single-panel design, available in anthracite or white, adds a contemporary touch to any space. Crafted from durable steel, it delivers excellent heat output while featuring integral slots for towel hanging - perfect for both warmth and practicality. Backed by a 5-year guarantee, it's a stylish and reliable heating solution.