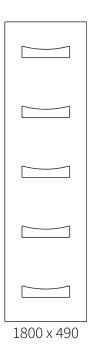

## Dimensions & Technical Data

| Height | Width | Pipe Centres | Wall to Pipe Centres | Wall Distance | Dry    | No.  | Fuel |
|--------|-------|--------------|----------------------|---------------|--------|------|------|
| (mm)   | (mm)  | (mm)         | (mm)                 | (mm)          | Weight | Bars | Type |
| 1800   | 490   | 490          | 35-55                | 68-88         | -      |      |      |