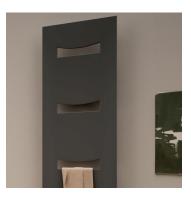

anthracite

white

Material: Mild Steel

The Ancora Vertical Flat Panel Radiator combines modern elegance with powerful performance. Its sleek single-panel design, available in anthracite or white, adds a contemporary touch to any space. Crafted from durable steel, it delivers excellent heat output while featuring integral slots for towel hanging - perfect for both warmth and practicality. Backed by a 5-year guarantee, it's a stylish and reliable heating solution.