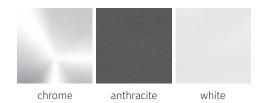

## Available Colours

5 Years Guarantee

Material: Mild Steel

The Grande Modern Designer Heated Towel Radiator combines functionality and elegance with its integral towel bars and sleek design. Crafted from durable steel, it ensures superb heat output and is available in sophisticated finishes of anthracite, white, or chrome. With a 5-year guarantee, the Grande not only elevates your space with its contemporary style but also provides reliable performance, making it an essential addition to any bathroom.