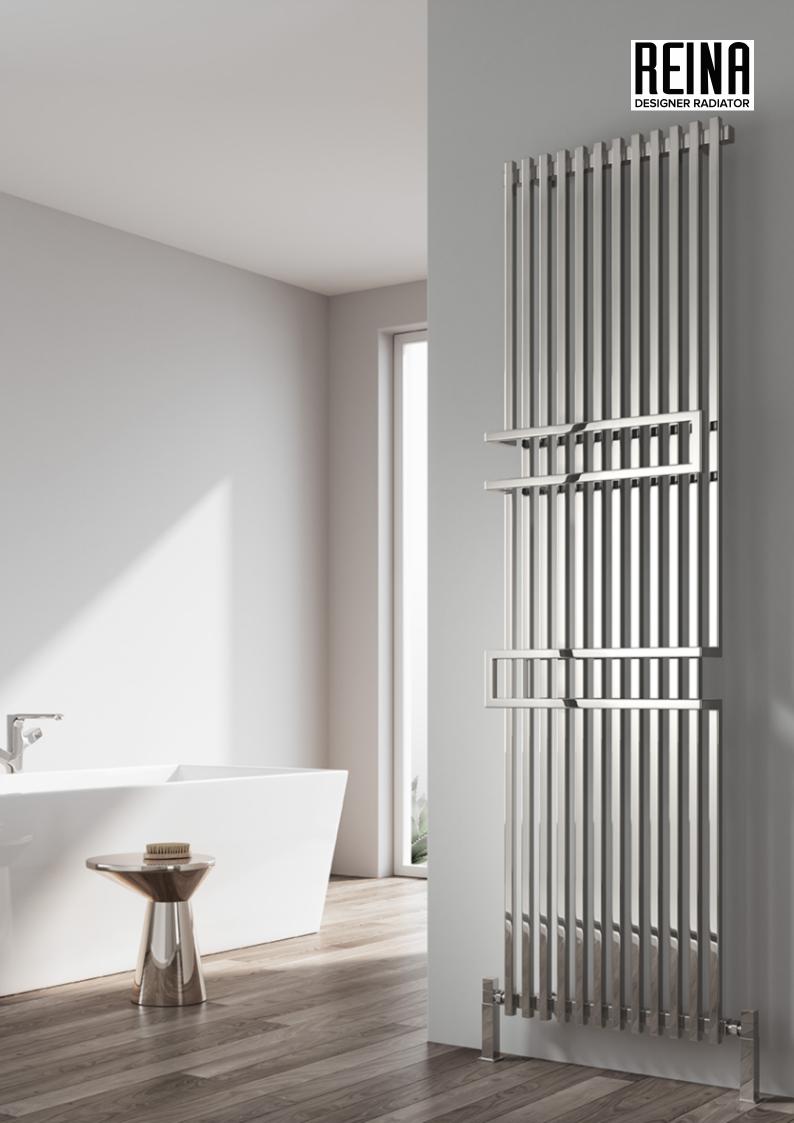

5 Years Guarantee

Material: Mild Steel

The Grande Modern Designer Heated Towel Radiator combines functionality and elegance with its integral towel bars and sleek design. Crafted from durable steel, it ensures superb heat output and is available in sophisticated finishes of anthracite, white, or chrome. With a 5-year guarantee, the Grande not only elevates your space with its contemporary style but also provides reliable performance, making it an essential addition to any bathroom.