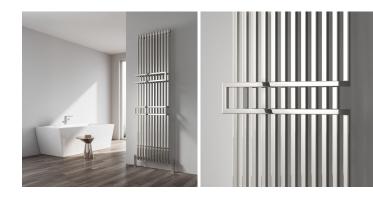

5 Years Guarantee

Material: Mild Steel

The Grande Modern Designer Heated Towel Radiator combines functionality and elegance with its integral towel bars and sleek design. Crafted from durable steel, it ensures superb heat output and is available in sophisticated finishes of anthracite, white, or chrome. With a 5-year guarantee, the Grande not only elevates your space with its contemporary style but also provides reliable performance, making it an essential addition to any bathroom.