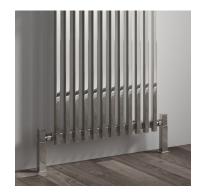

5 Years Guarantee

Material: Mild Steel

The Grande Modern Designer Heated Towel Radiator combines functionality and elegance with its integral towel bars and sleek design. Crafted from durable steel, it ensures superb heat output and is available in sophisticated finishes of anthracite, white, or chrome. With a 5-year guarantee, the Grande not only elevates your space with its contemporary style but also provides reliable performance, making it an essential addition to any bathroom.