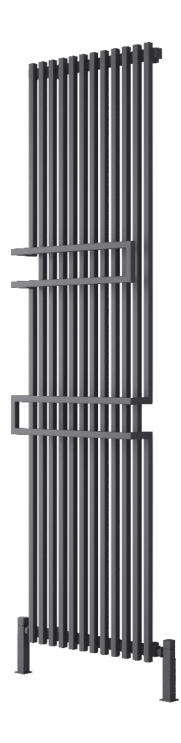

## Available Sizes

## Dimensions & Technical Data

| Height | Width | Pipe Centres | Wall to Pipe Centres | Wall Distance | Dry    | No.  | Fuel |
|--------|-------|--------------|----------------------|---------------|--------|------|------|
| (mm)   | (mm)  | (mm)         | (mm)                 | (mm)          | Weight | Bars | Type |
| 1800   | 500   | 500          | 67-82                | 177-192       | -      | 12   |      |