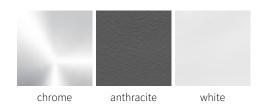

## Available Colours

5 Years Guarantee

Material: Mild Steel

The Grande Modern Designer Heated Towel Radiator combines functionality and elegance with its integral towel bars and sleek design. Crafted from durable steel, it ensures superb heat output and is available in sophisticated finishes of anthracite, white, or chrome. With a 5-year guarantee, the Grande not only elevates your space with its contemporary style but also provides reliable performance, making it an essential addition to any bathroom.