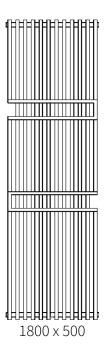

## Available Sizes

## Dimensions & Technical Data

| Height | Width | Pipe Centres | Wall to Pipe Centres | Wall Distance | Dry    | No.  | Fuel |
|--------|-------|--------------|----------------------|---------------|--------|------|------|
| (mm)   | (mm)  | (mm)         | (mm)                 | (mm)          | Weight | Bars | Type |
| 1800   | 500   | 500          | 67-82                | 177-192       | -      | 12   |      |