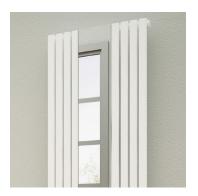

5 Years Guarantee

Material: Mild Steel

The Reflect Mirrored Designer Heated Towel Radiator boasts a built-in central mirror section that enhances both the style and practicality of any bathroom. Constructed from robust steel, it delivers excellent warmth and is offered in elegant black or white finishes. With a 5-year warranty, the Reflect merges modern design with dependable performance, making it an ideal option for contemporary living environments.

Available Sizes

1800 x 445