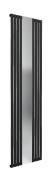

5 Years Guarantee

Material: Mild Steel

The Reflect Mirrored Designer Heated Towel Radiator boasts a built-in central mirror section that enhances both the style and practicality of any bathroom. Constructed from robust steel, it delivers excellent warmth and is offered in elegant black or white finishes. With a 5-year warranty, the Reflect merges modern design with dependable performance, making it an ideal option for contemporary living environments.

Available Sizes

1800 x 445