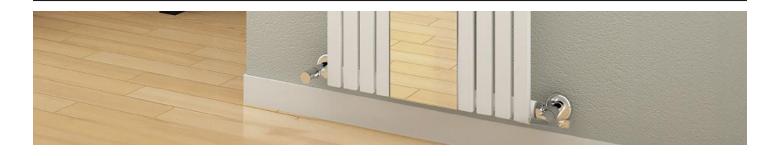

5 Years Guarantee

Material: Mild Steel

The Reflect Mirrored Designer Heated Towel Radiator boasts a built-in central mirror section that enhances both the style and practicality of any bathroom. Constructed from robust steel, it delivers excellent warmth and is offered in elegant black or white finishes. With a 5-year warranty, the Reflect merges modern design with dependable performance, making it an ideal option for contemporary living environments.