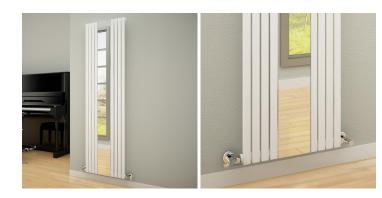

5 Years Guarantee

Material: Mild Steel

The Reflect Mirrored Designer Heated Towel Radiator boasts a built-in central mirror section that enhances both the style and practicality of any bathroom. Constructed from robust steel, it delivers excellent warmth and is offered in elegant black or white finishes. With a 5-year warranty, the Reflect merges modern design with dependable performance, making it an ideal option for contemporary living environments.