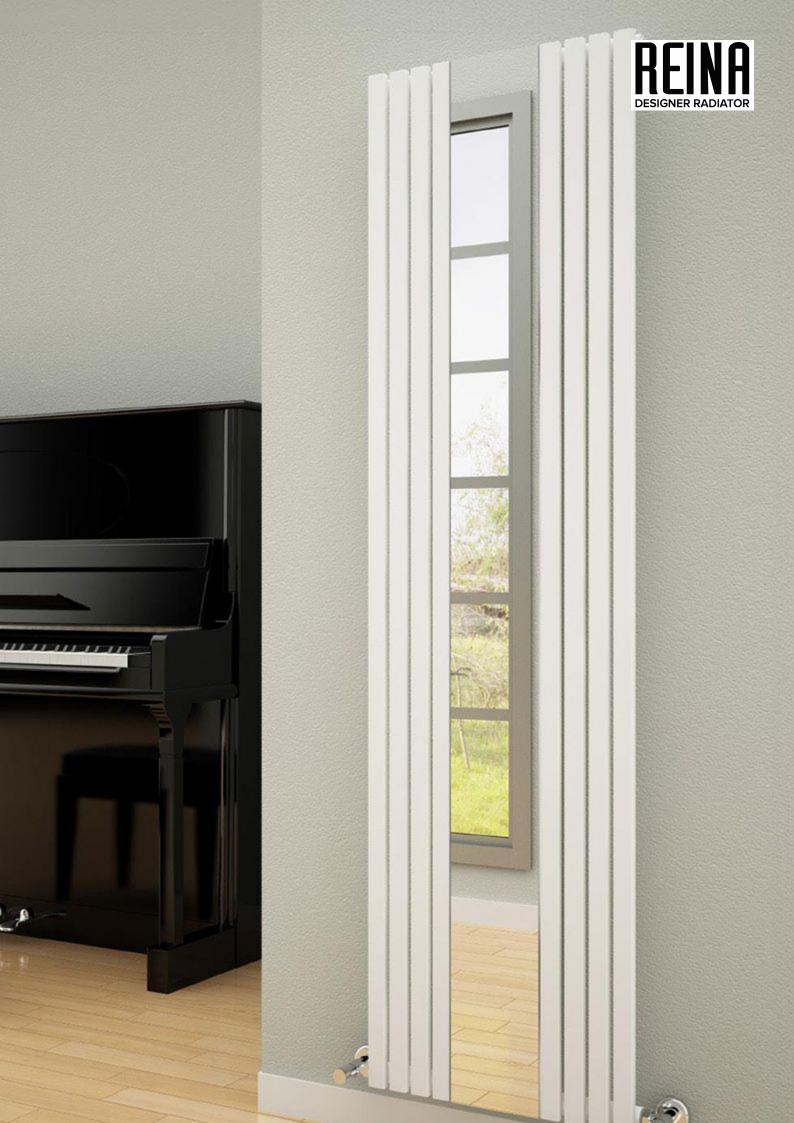

5 Years Guarantee

Material: Mild Steel

The Reflect Mirrored Designer Heated Towel Radiator boasts a built-in central mirror section that enhances both the style and practicality of any bathroom. Constructed from robust steel, it delivers excellent warmth and is offered in elegant black or white finishes. With a 5-year warranty, the Reflect merges modern design with dependable performance, making it an ideal option for contemporary living environments.