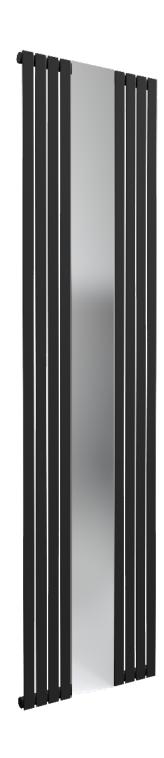

5 Years Guarantee

Material: Mild Steel

The Reflect Mirrored Designer Heated Towel Radiator boasts a built-in central mirror section that enhances both the style and practicality of any bathroom. Constructed from robust steel, it delivers excellent warmth and is offered in elegant black or white finishes. With a 5-year warranty, the Reflect merges modern design with dependable performance, making it an ideal option for contemporary living environments.

Available Sizes

1800 x 445